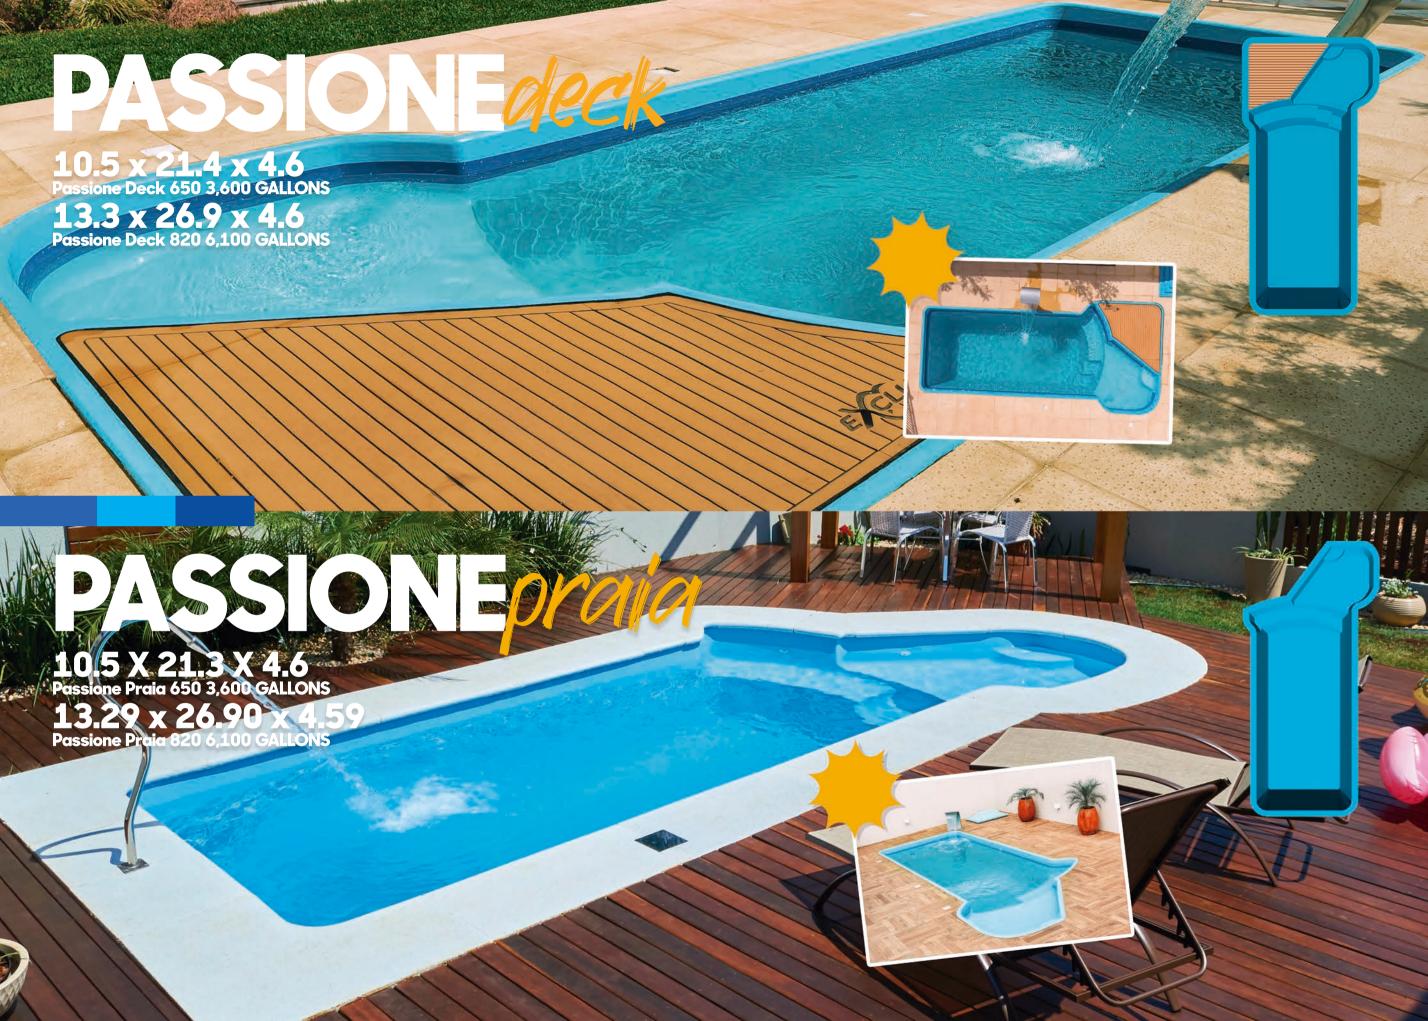

W ON WE'RE NOT TALKING ABOUT ANY ORDINARY POOL, WE'RE TALKING ABOUT AN EXCLUSIVE. RELAX, ENJOY, AND...

FALL IN LOVE WITH THE DIFFERENCE.

Roberto Galvan
PRESIDENT

Roberto Galdan





Approximate measurements products shown are for illustration purposes only









CAPRI

CAPRI FEATURES A UNIQUE DESIGN FOR ANY PROJECT.

9.9 x 22.1 x 4.5
Capri 700 3,400 GALLONS
13.1 x 29.6 x 4.5
Capri 900 6,100 GALLONS
Appl

**Approximate measurements** products shown are for illustration purposes only



9.9 x 19.7 x 4.6 Spiaggia 600 4,700 GALLONS 11.5 x 22.1 x 4.6 Spiaggia 700 6,400 GALLONS 13.1 x 26.3 x 4.6 Spiaggia 800 8,700 GALLONS

SPIAGGIA

THE SPIAGGIA DESIGN FEATURES AN INNOVATIVE DESIGN WITH AN EXTENDED TANNING LEDGE.

Approximate measurements products shown are for illustration purposes only





8.2 x 19.7 x 4.6 3,200 GALLONS

**Approximate measurements** products shown are for illustration purposes only

THE FLORENCE FEATURES STRAIGHT AND MODERN LINES INTERGRATING THE POOL WITH A HEATED SPA

# THE FUTURE IS HERE! CHEMICAL BARRIER AND WARRANTY



#### PAINTING AND CHEMICAL COATING

FIRST STEPS OF THE PROCESS: THESE MAKE SURE THE DURABILITY AND COLOR OF THE POOL ARE PRESERVED;

### LAMINATION

**MANUFACTURING OF THE SHELLS:** 

#### **TRACEABILITY**

MAPPING OF THE PROCESS AS A WHOLE;

#### **FINISHING**

**INSURING THE POOL BEAUTY MATCHES ITS QUALITY.** 













## SPAS AND KIDS POOL



DIAMOND

10 X 10.8 X 3.6 X 3.9 1500 GALLONS



3 X 7.4 550 GALLON

2.5 X 7.5 690 GALLONS





**BAMBINO** 

**5.9 X 7.8 X 2.3**449 GALLONS

CHILDREN SHOUD BE SUPERVISED BY AN ADULT AT ALL