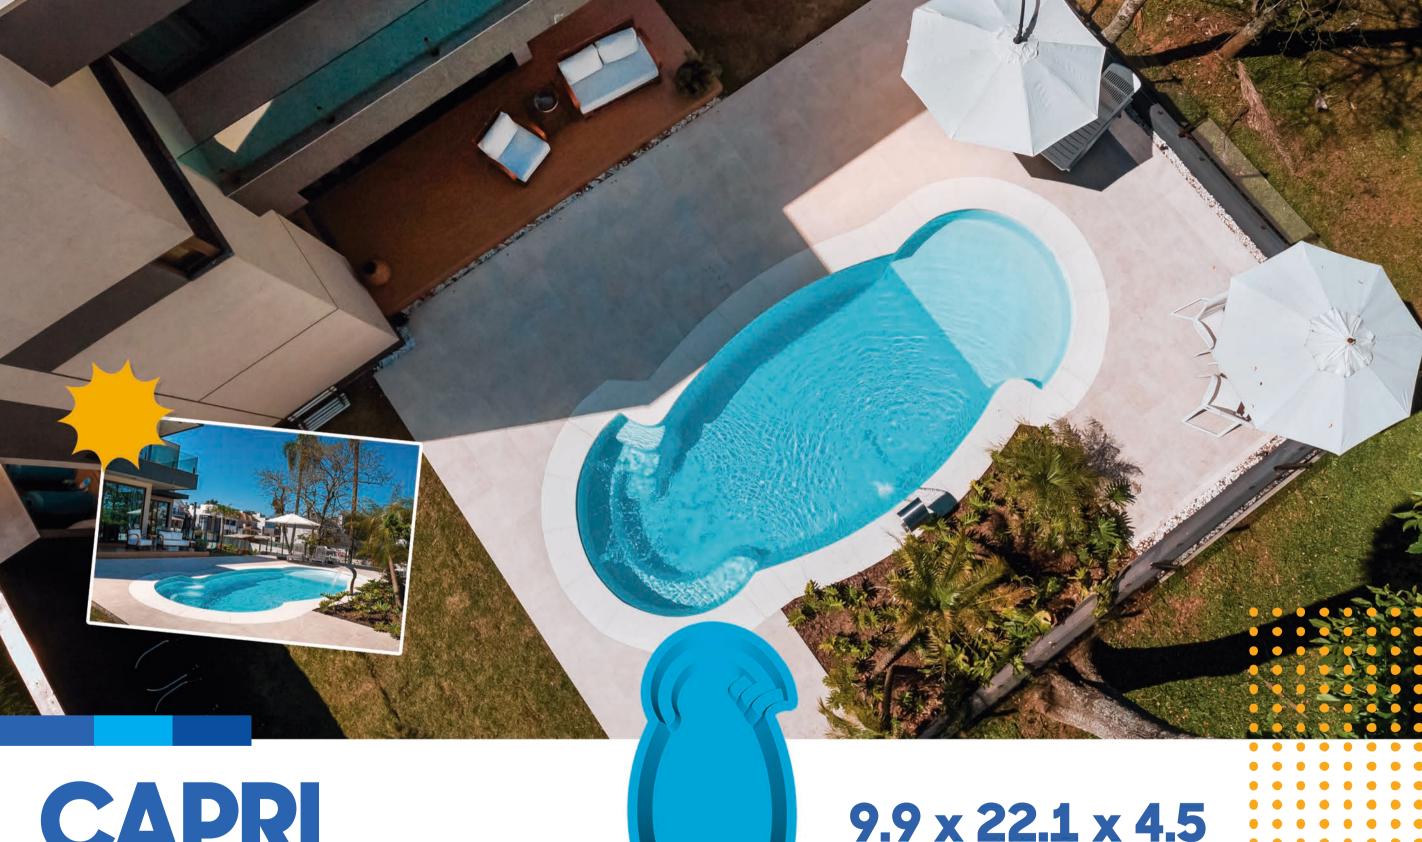

CAPRI

CAPRI FEATURES A UNIQUE DESIGN FOR ANY PROJECT.

9.9 x 22.1 x 4.5
Capri 700 3,400 GALLONS
13.1 x 29.6 x 4.5
Capri 900 6,100 GALLONS
Appl

**Approximate measurements** products shown are for illustration purposes only