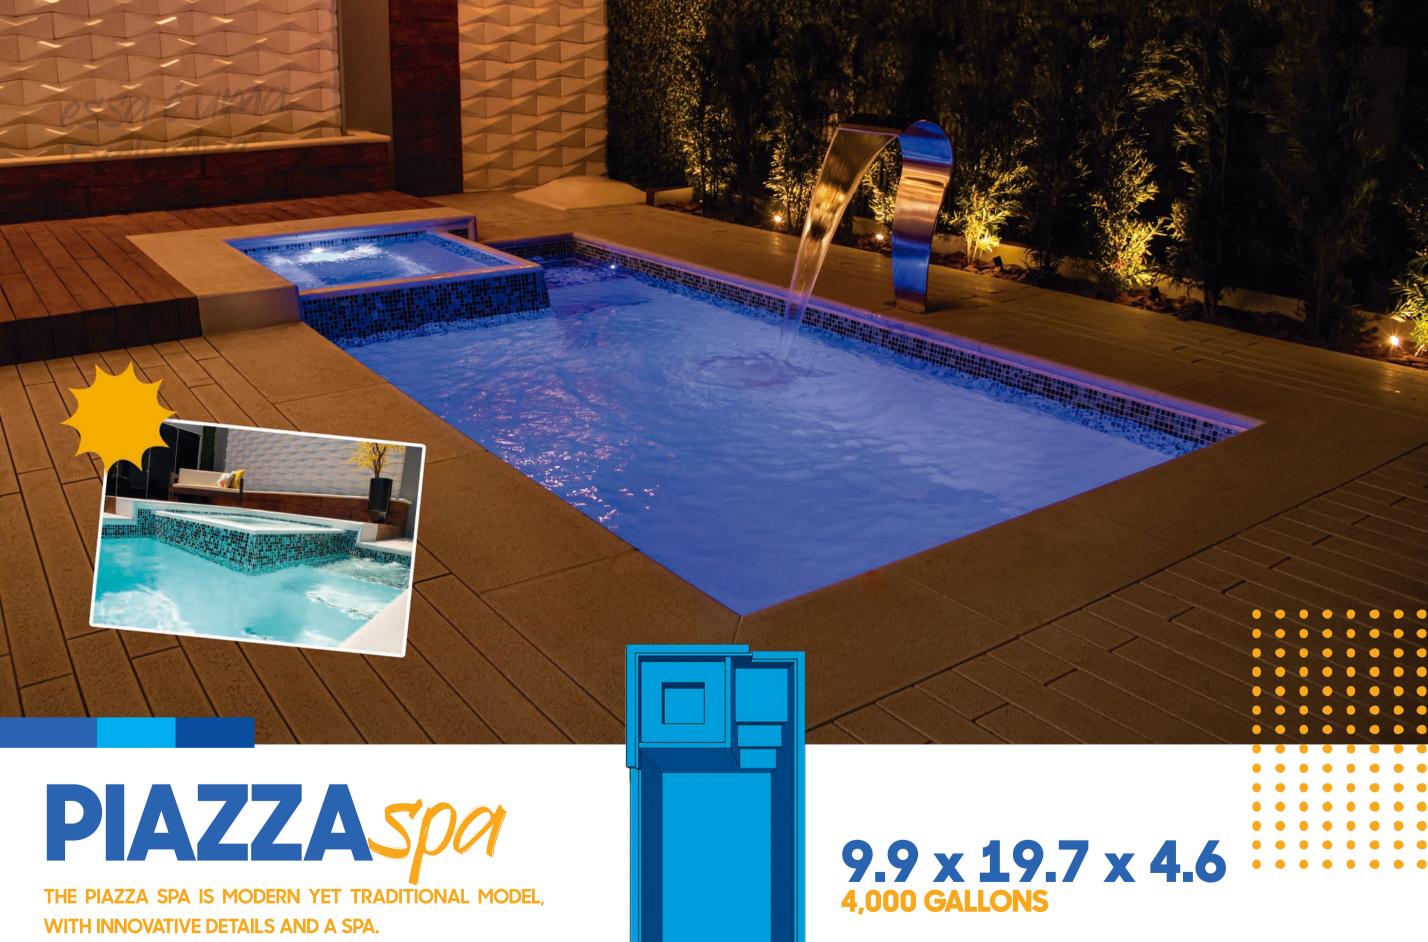

#### **WELCOME**

WE'RE GLAD TO HAVE YOU HERE TO INTRODUCE YOU TO OUR NEW LINE OF POOLS.

HAVING A POOL AT YOUR HOME MEANS ENJOYING THE BEST OF A LONG PLAYFUL LIFE.

BEING ESTABLISHED IN SOUTH AMERICA AND NOW IN NORTH AMERICA, EXCLUSIVE OFFERS A VAST LINE OF PRODUCTS THAT CAN FIT INTO ANY LIFESTYLE.

FROM NOW ON WE'RE NOT TALKING ABOUT ANY ORDINARY POOL, WE'RE TALKING ABOUT AN EXCLUSIVE. RELAX, ENJOY, AND...

FALL IN LOVE WITH THE DIFFERENCE.

Roberto Galvan
PRESIDENT

Roberto Galdan





Approximate measurements products shown are for illustration purposes only









CAPRI

CAPRI FEATURES A UNIQUE DESIGN FOR ANY PROJECT.

9.9 x 22.1 x 4.5
Capri 700 3,400 GALLONS
13.1 x 29.6 x 4.5
Capri 900 6,100 GALLONS
Appl

**Approximate measurements** products shown are for illustration purposes only



9.9 x 19.7 x 4.6 Spiaggia 600 4,700 GALLONS 11.5 x 22.1 x 4.6 Spiaggia 700 6,400 GALLONS 13.1 x 26.3 x 4.6 Spiaggia 800 8,700 GALLONS

SPIAGGIA

THE SPIAGGIA DESIGN FEATURES AN INNOVATIVE DESIGN WITH AN EXTENDED TANNING LEDGE.

Approximate measurements products shown are for illustration purposes only





8.2 x 19.7 x 4.6 3,200 GALLONS

**Approximate measurements** products shown are for illustration purposes only

THE FLORENCE FEATURES STRAIGHT AND MODERN LINES INTERGRATING THE PO