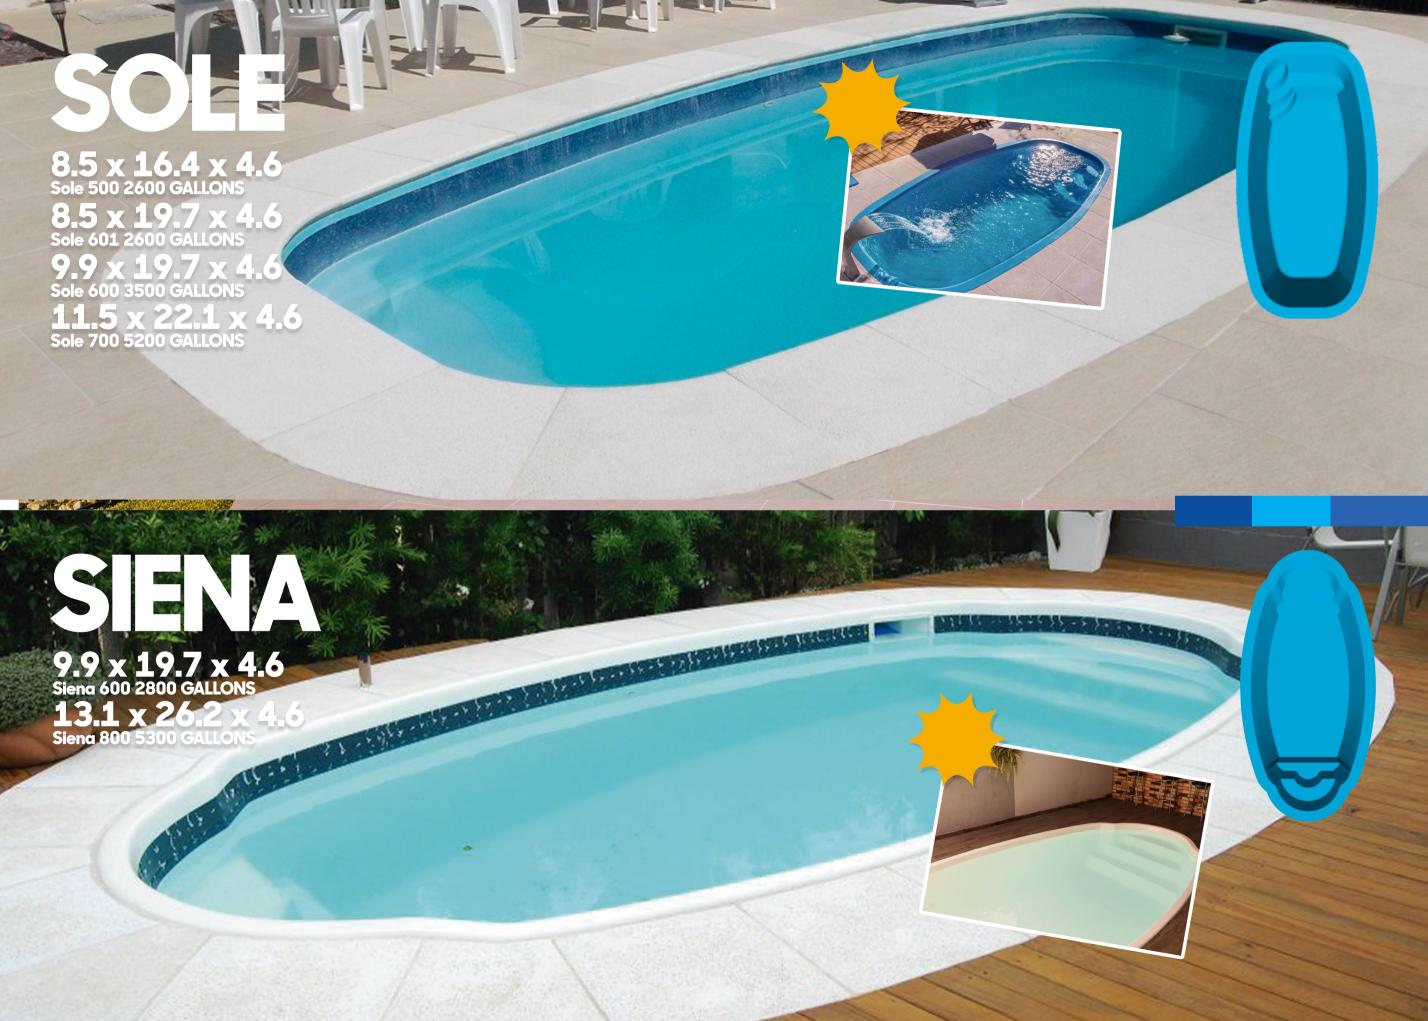

CAPRI

CAPRI FEATURES A UNIQUE DESIGN FOR ANY PROJECT.

9.9 x 22.1 x 4.5
Capri 700 3,400 GALLONS
13.1 x 29.6 x 4.5
Capri 900 6,100 GALLONS
Appl

**Approximate measurements** products shown are for illustration purposes only

9.9 x 19.7 x 4.6 Spiaggia 600 4,700 GALLONS 11.5 x 22.1 x 4.6 Spiaggia 700 6,400 GALLONS 13.1 x 26.3 x 4.6 Spiaggia 800 8,700 GALLONS

SPIAGGIA

THE SPIAGGIA DESIGN FEATURES AN INNOVATIVE DESIGN WITH AN EXTENDED TANNING LEDGE.