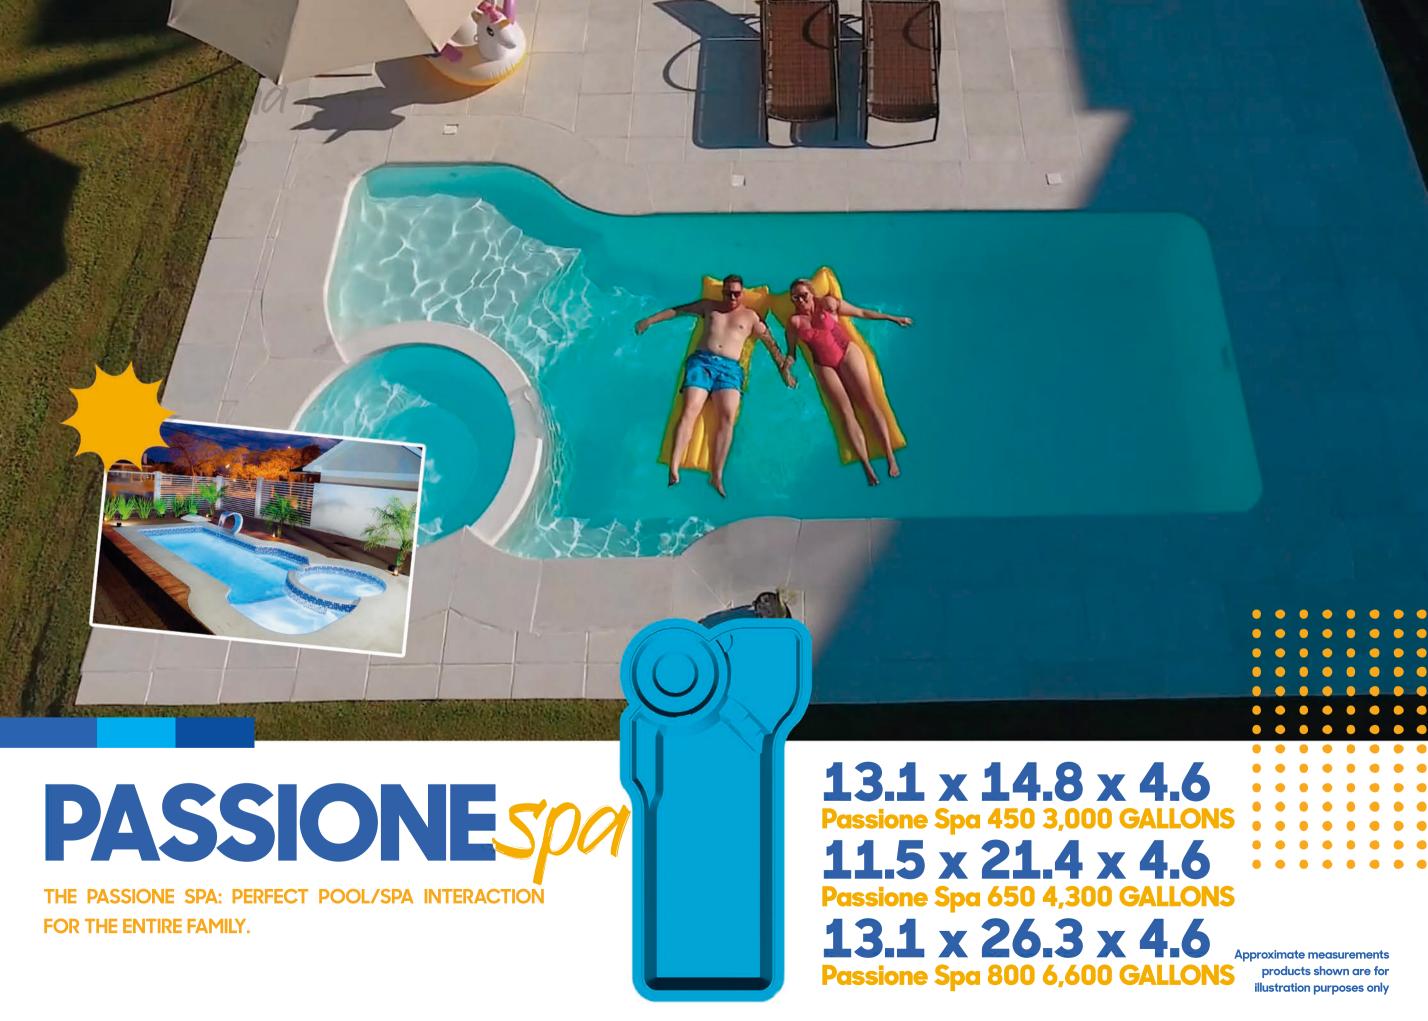

CAPRI

CAPRI FEATURES A UNIQUE DESIGN FOR ANY PROJECT.

9.9 x 22.1 x 4.5
Capri 700 3,400 GALLONS
13.1 x 29.6 x 4.5
Capri 900 6,100 GALLONS
Appl

**Approximate measurements** products shown are for illustration purposes only