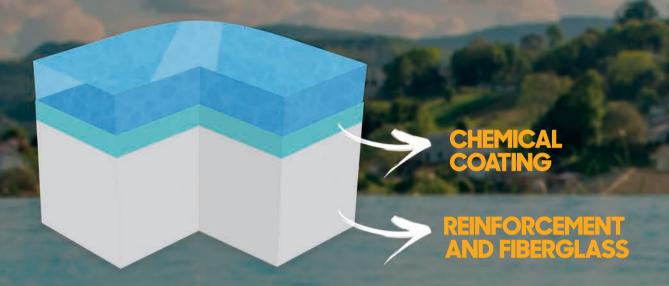

# THE FUTURE IS HERE! CHEMICAL BARRIER AND WARRANTY

#### PAINTING AND CHEMICAL COATING

FIRST STEPS OF THE PROCESS: THESE MAKE SURE THE DURABILITY AND COLOR OF THE POOL ARE PRESERVED;