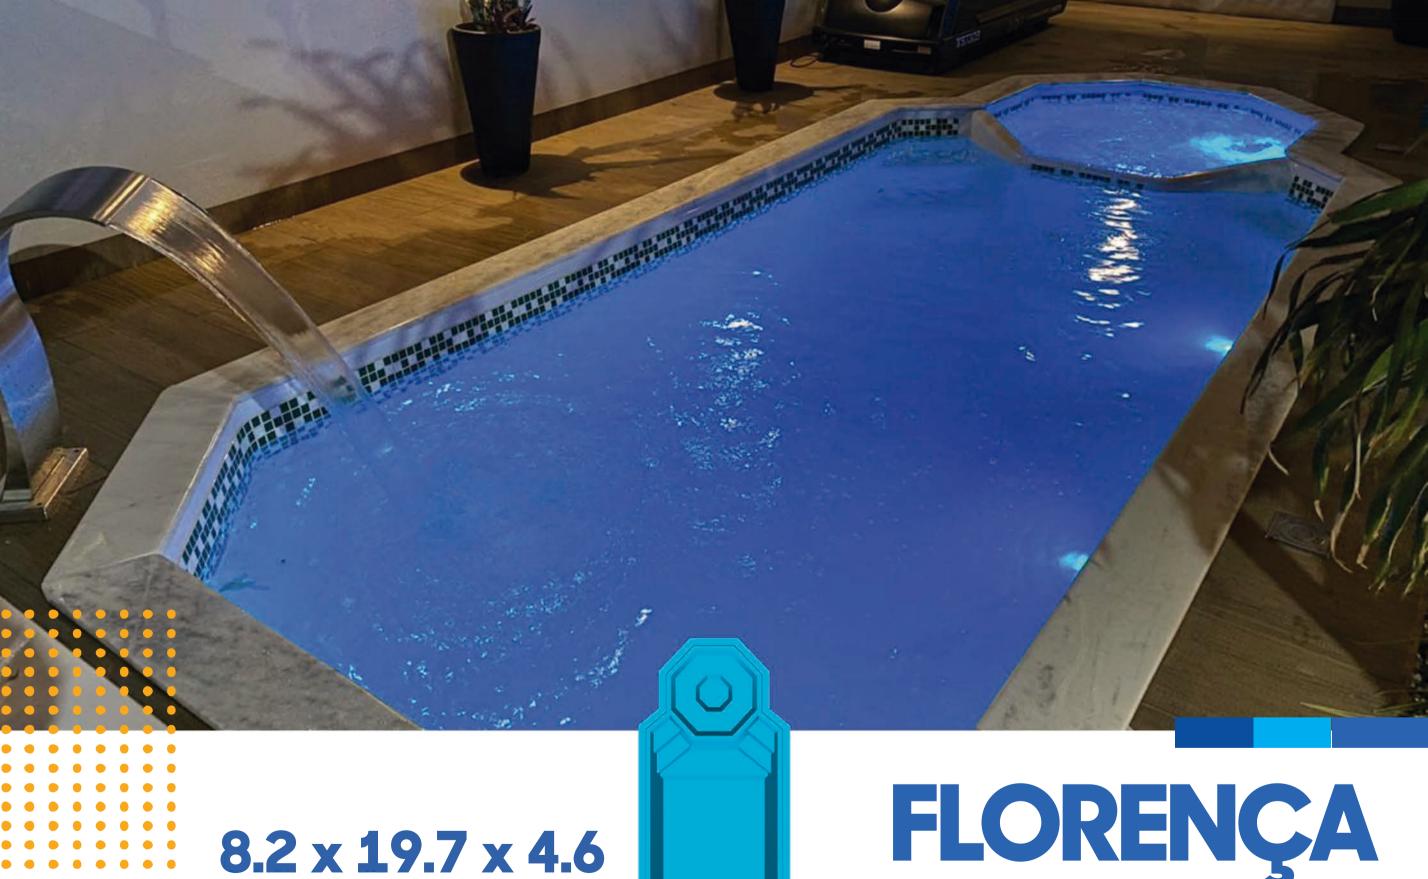

Approximate measurements products shown are for illustration purposes only

8.2 x 19.7 x 4.6 3,200 GALLONS

**Approximate measurements** products shown are for illustration purposes only

THE FLORENCE FEATURES STRAIGHT AND MODERN LINES INTERGRATING THE POOL WITH A HEATED SPA