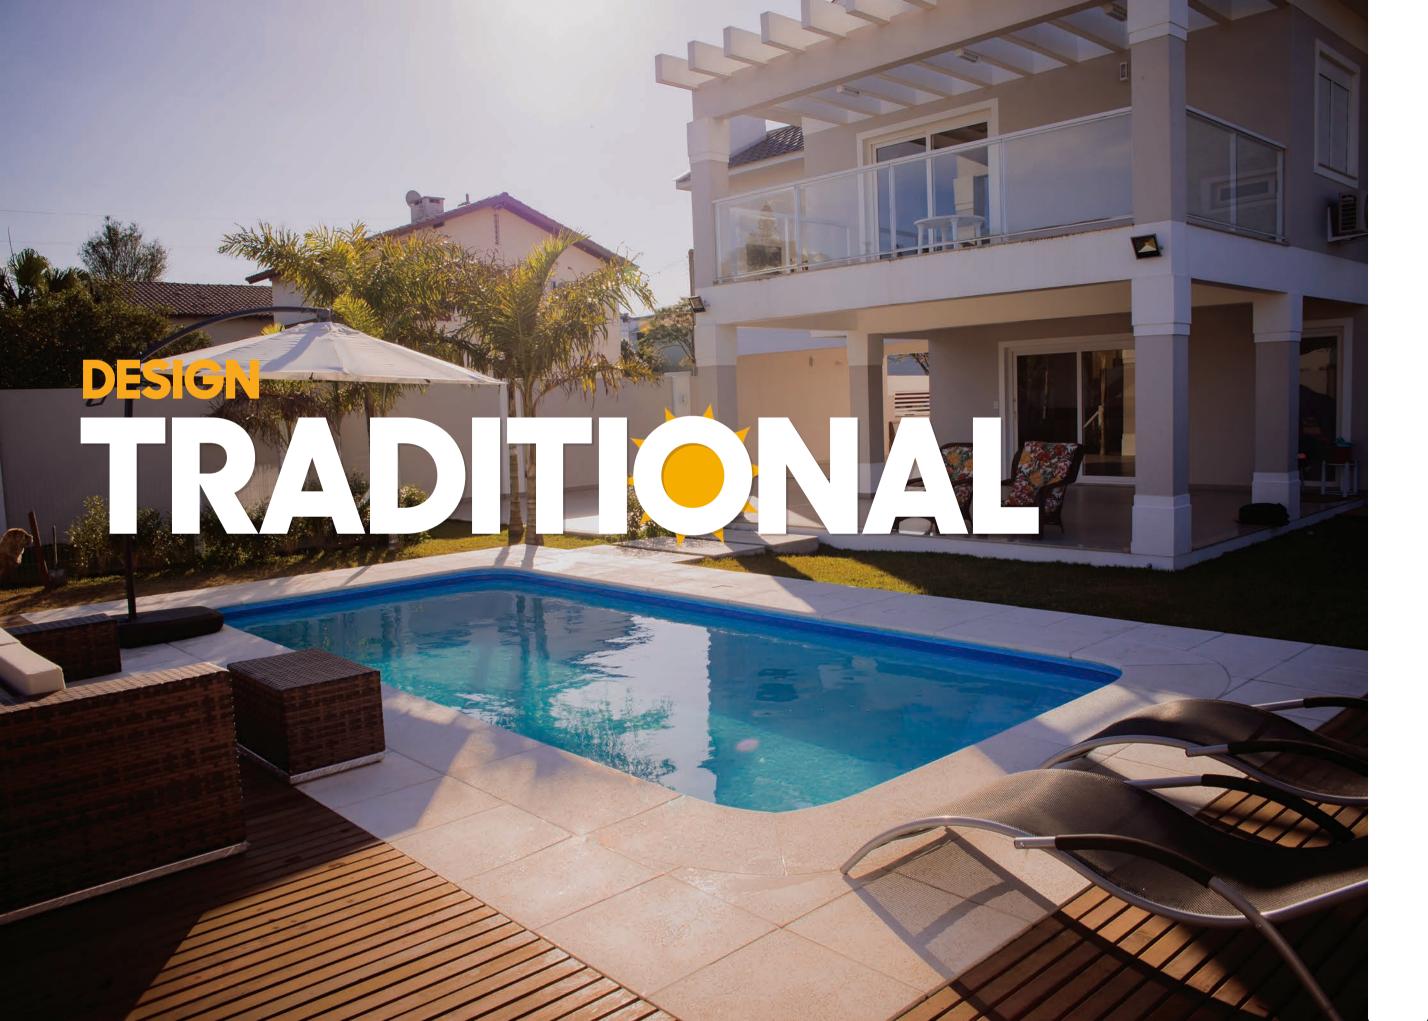

CAPRI

CAPRI FEATURES A UNIQUE DESIGN FOR ANY PROJECT.

9.9 x 22.1 x 4.5
Capri 700 3,400 GALLONS
13.1 x 29.6 x 4.5
Capri 900 6,100 GALLONS
Appl

**Approximate measurements** products shown are for illustration purposes only

9.9 x 19.7 x 4.6 Spiaggia 600 4,700 GALLONS 11.5 x 22.1 x 4.6 Spiaggia 700 6,400 GALLONS 13.1 x 26.3 x 4.6 Spiaggia 800 8,700 GALLONS

SPIAGGIA

THE SPIAGGIA DESIGN FEATURES AN INNOVATIVE DESIGN WITH AN EXTENDED TANNING LEDGE.

Approximate measurements products shown are for illustration purposes only

8.2 x 19.7 x 4.6 3,200 GALLONS

**Approximate measurements** products shown are for illustration purposes only

THE FLORENCE FEATURES STRAIGHT AND MODERN LINES INTERGRATING THE POOL WITH A HEATED SPA