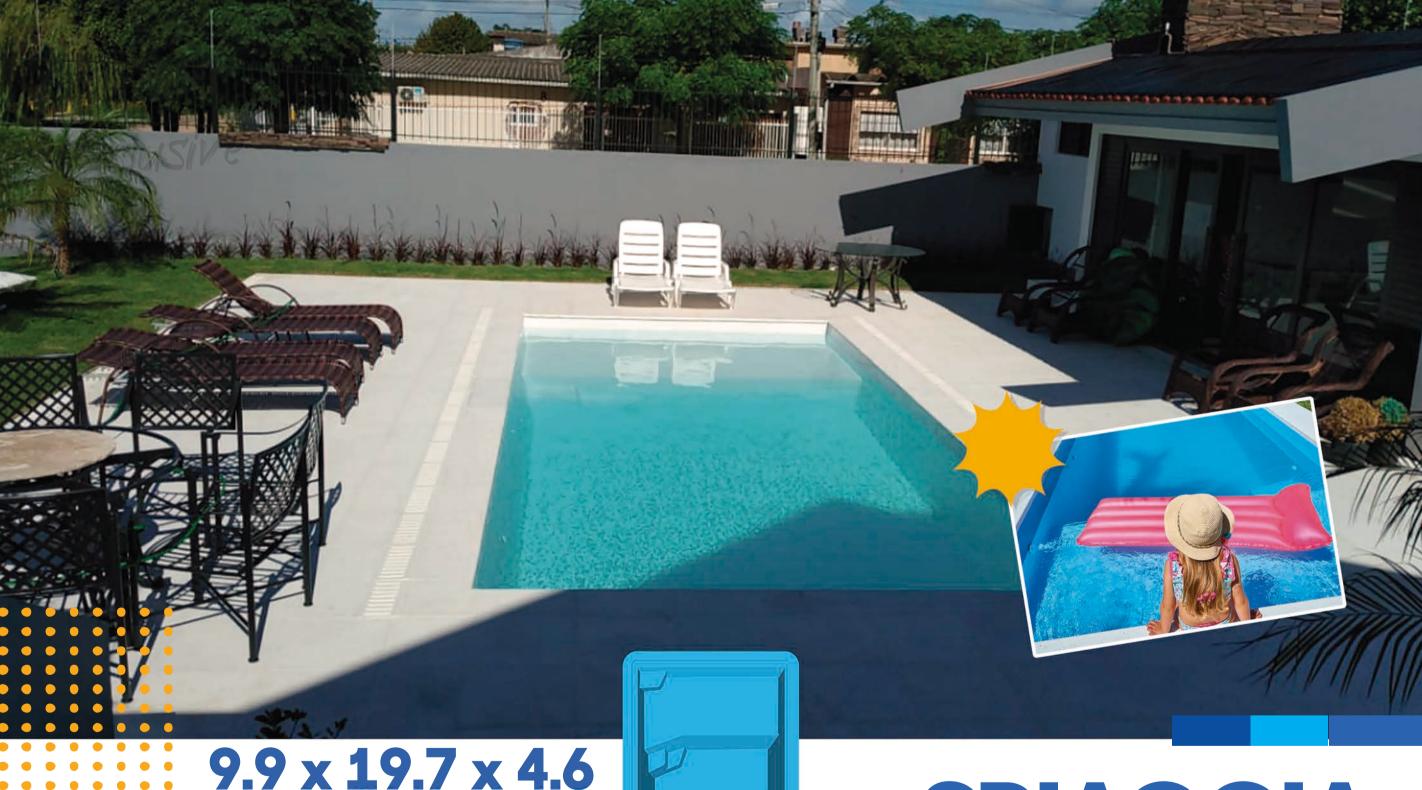

9.9 x 19.7 x 4.6 Spiaggia 600 4,700 GALLONS 11.5 x 22.1 x 4.6 Spiaggia 700 6,400 GALLONS 13.1 x 26.3 x 4.6 Spiaggia 800 8,700 GALLONS

SPIAGGIA

THE SPIAGGIA DESIGN FEATURES AN INNOVATIVE DESIGN WITH AN EXTENDED TANNING LEDGE.