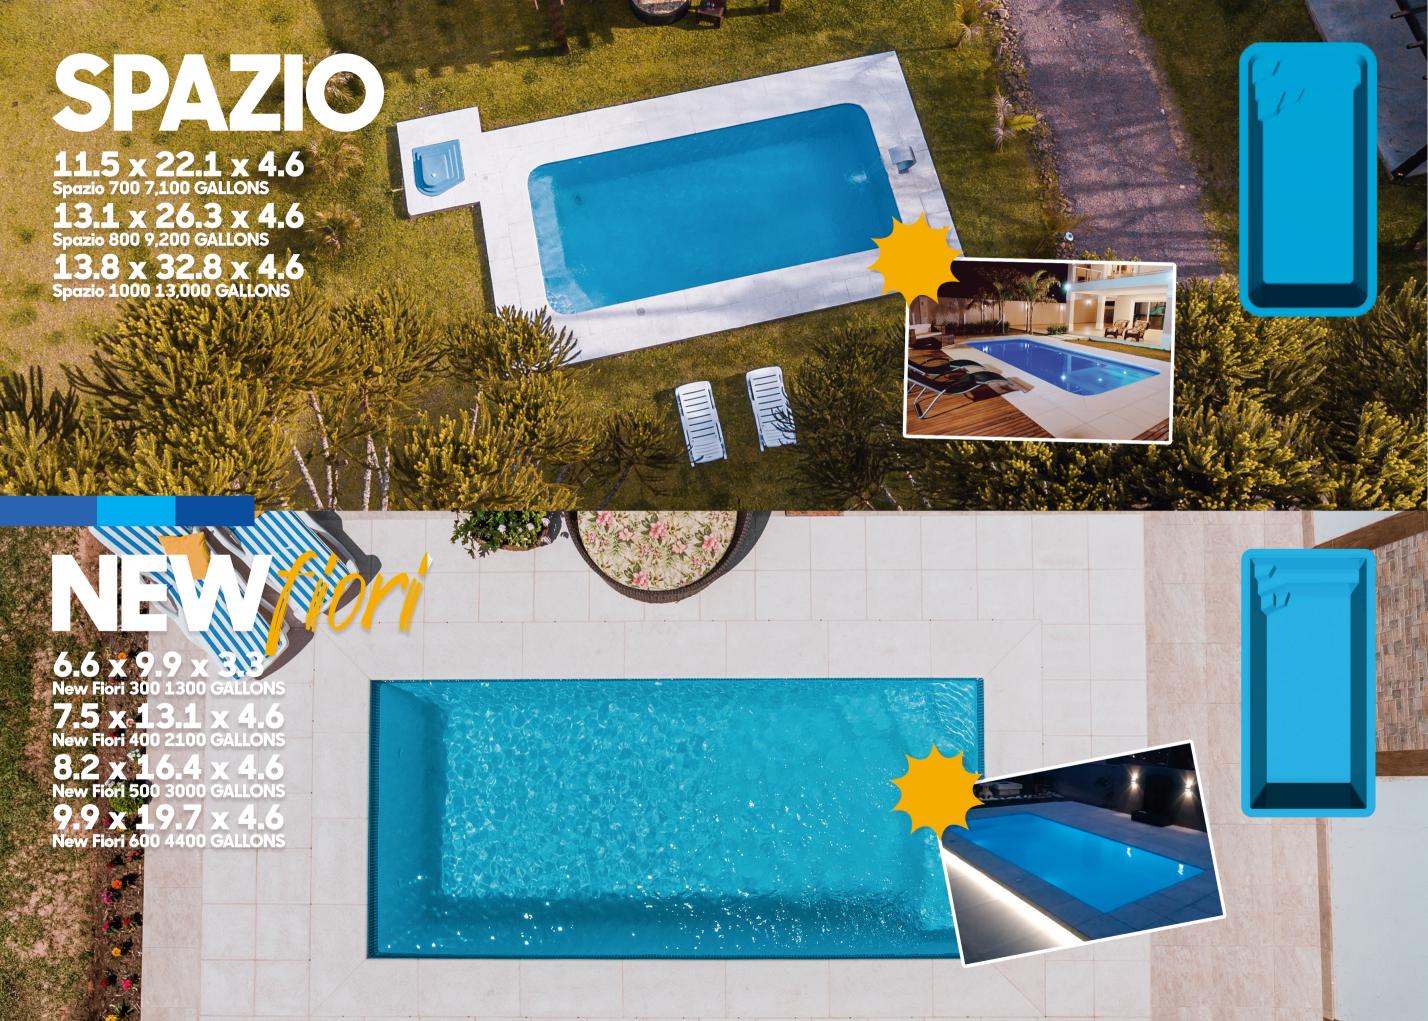

CAPRI

CAPRI FEATURES A UNIQUE DESIGN FOR ANY PROJECT.

9.9 x 22.1 x 4.5
Capri 700 3,400 GALLONS
13.1 x 29.6 x 4.5
Capri 900 6,100 GALLONS
Appl

**Approximate measurements** products shown are for illustration purposes only

9.9 x 19.7 x 4.6 Spiaggia 600 4,700 GALLONS 11.5 x 22.1 x 4.6 Spiaggia 700 6,400 GALLONS 13.1 x 26.3 x 4.6 Spiaggia 800 8,700 GALLONS

SPIAGGIA

THE SPIAGGIA DESIGN FEATURES AN INNOVATIVE DESIGN WITH AN EXTENDED TANNING LEDGE.