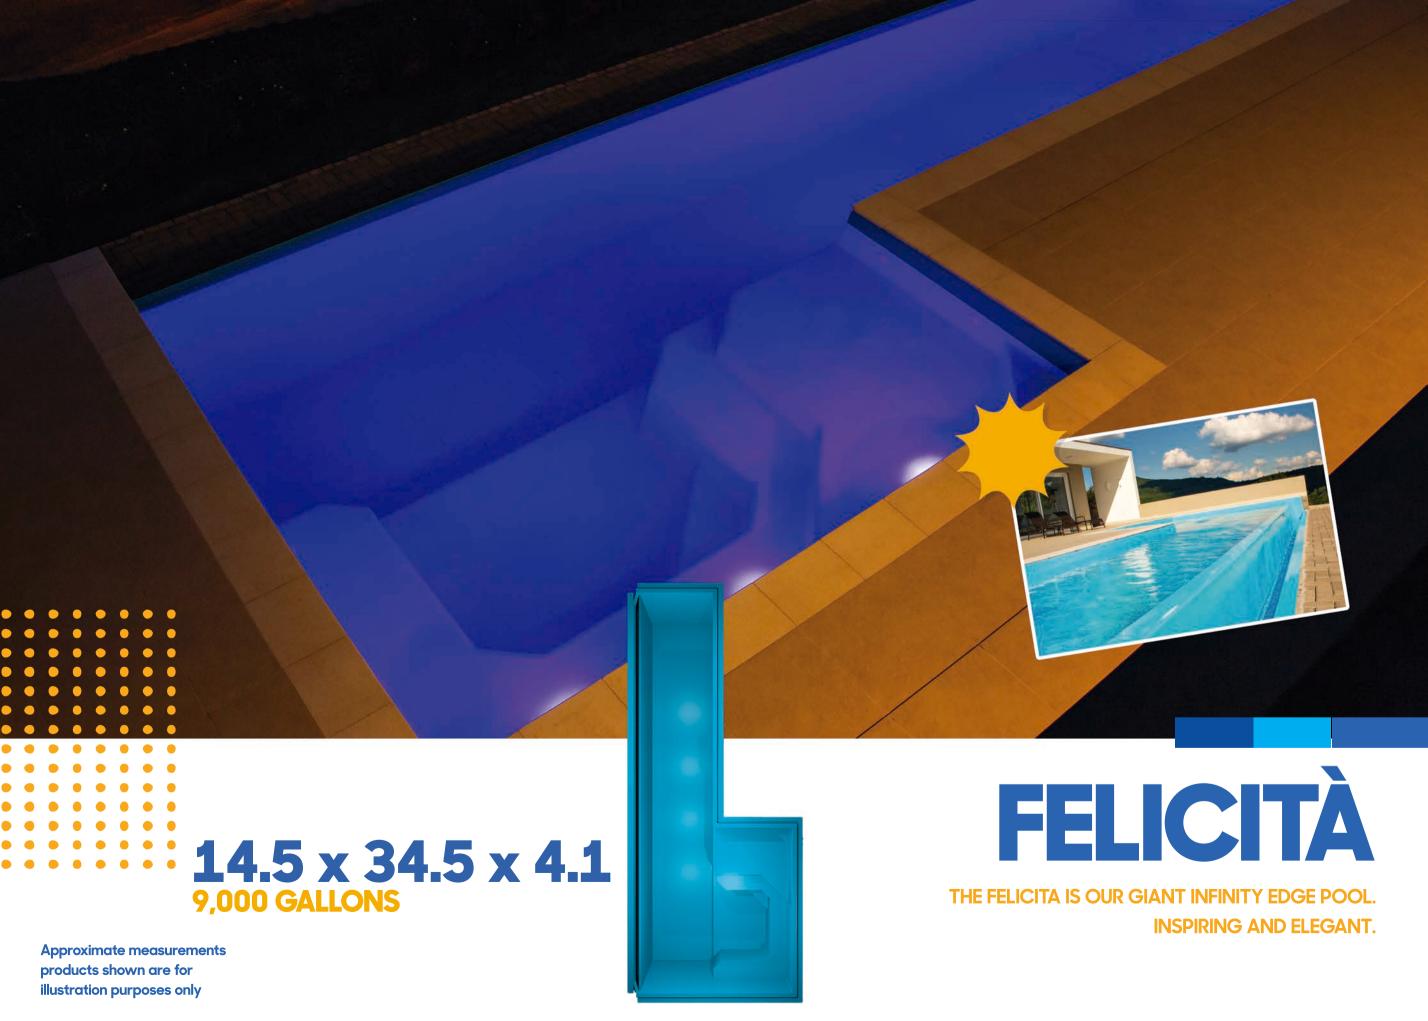

CAPRI

CAPRI FEATURES A UNIQUE DESIGN FOR ANY PROJECT.

9.9 x 22.1 x 4.5
Capri 700 3,400 GALLONS
13.1 x 29.6 x 4.5
Capri 900 6,100 GALLONS
Appl

**Approximate measurements** products shown are for illustration purposes only