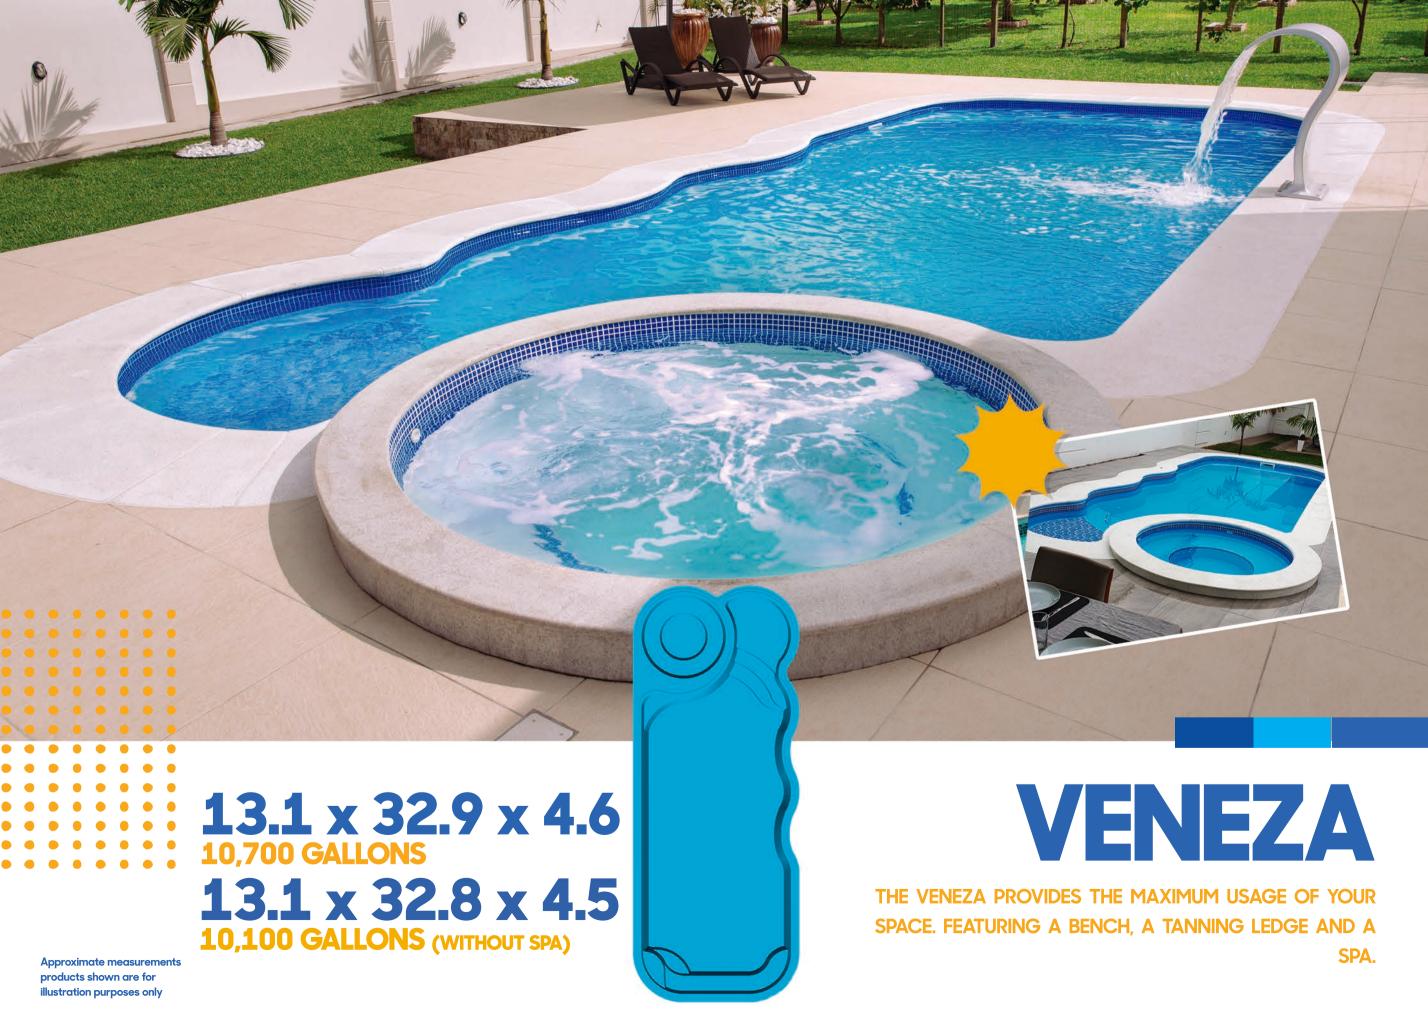

CAPRI

CAPRI FEATURES A UNIQUE DESIGN FOR ANY PROJECT.

9.9 x 22.1 x 4.5
Capri 700 3,400 GALLONS
13.1 x 29.6 x 4.5
Capri 900 6,100 GALLONS
Appl

**Approximate measurements** products shown are for illustration purposes only